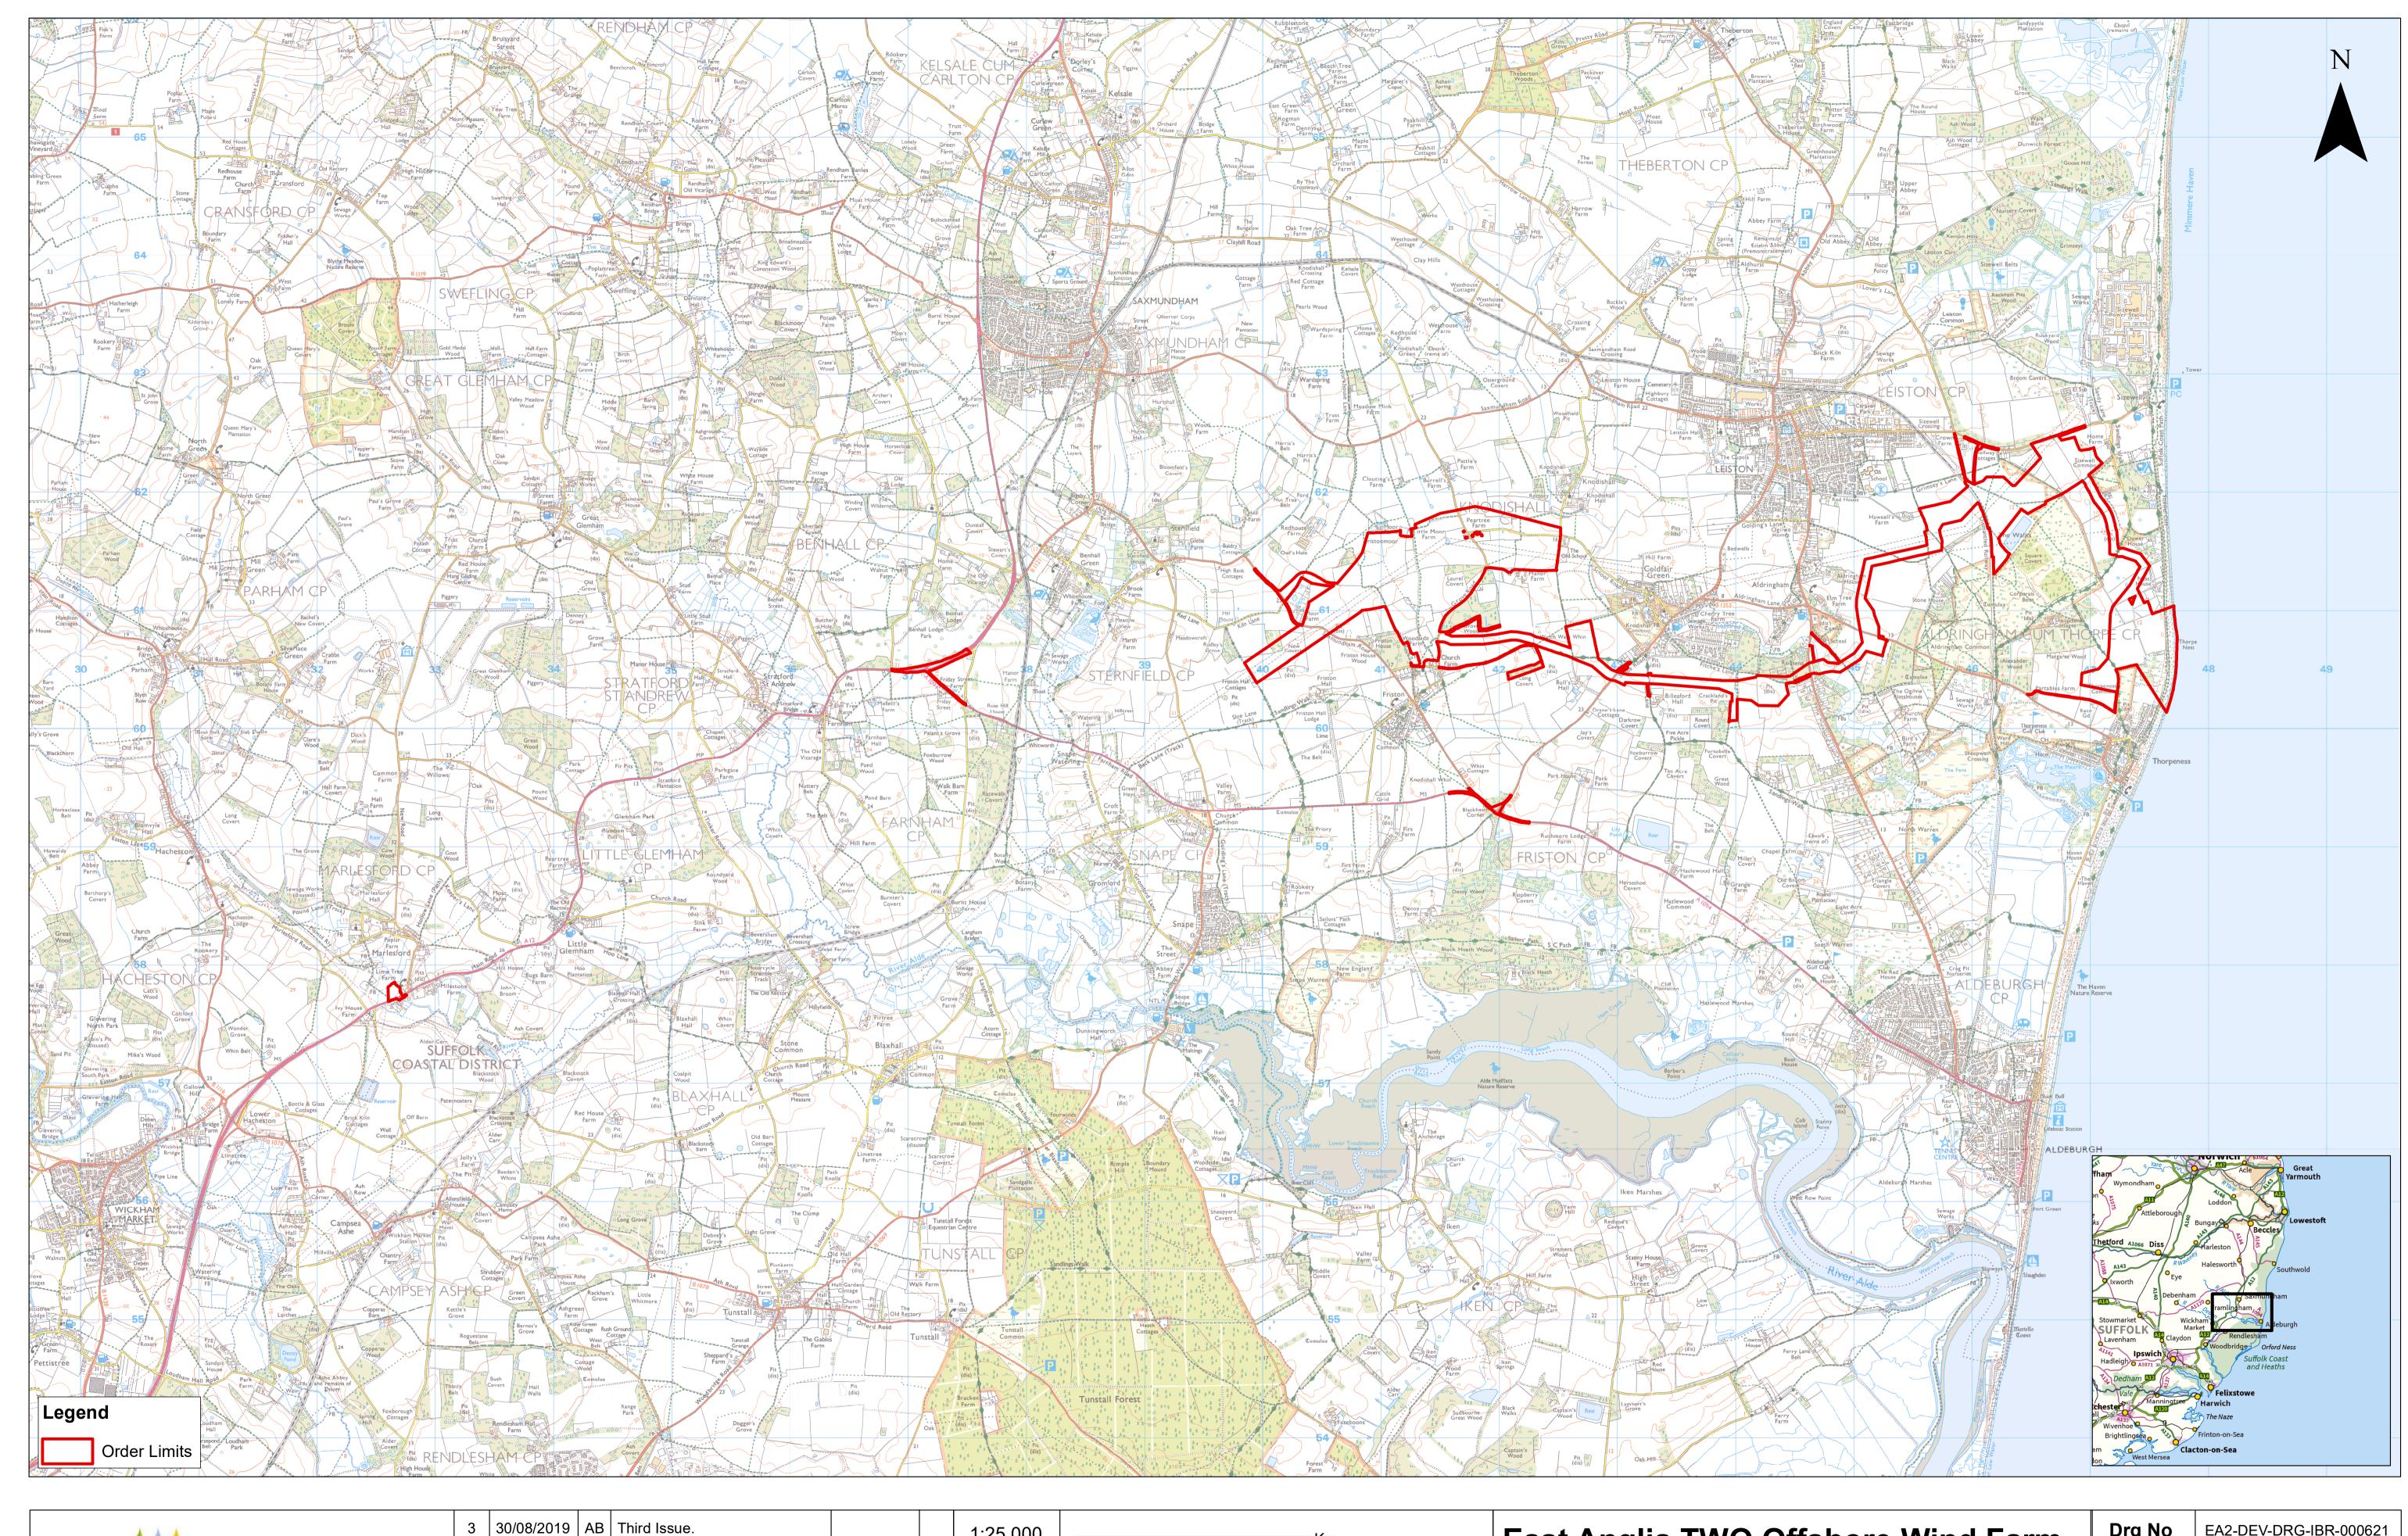

## East Anglia TWO Offshore Wind Farm

Location Plan (Onshore) Sheet Number: Sheet 1 of 1

| Drg No  | EA2-DEV-DRG-IBR-000621 |                                    |  |  |  |  |
|---------|------------------------|------------------------------------|--|--|--|--|
| Rev     | 3                      | British National<br>Grid<br>OSGB36 |  |  |  |  |
| Date    | 30/08/19               |                                    |  |  |  |  |
| APFP Re | f: 5(2) (o)            | Doc ref: 2.1.2                     |  |  |  |  |